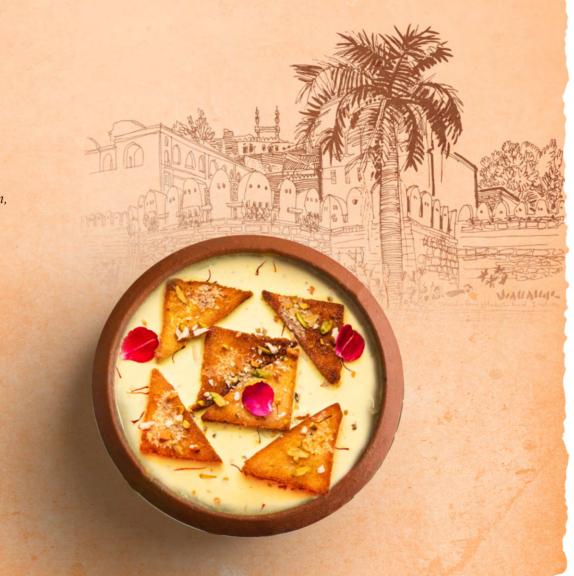

275 142/145/ 153/148/ 121/122/ 151Kcal

475 127.5Kcal

800 628.75

800 163.25 Kcal 800 375.5Kca

625 241.5Kcal

600 330.75

\*Given values are calories per portion

Creamy richness with a whiff of aromatic saffron, Double Ka Meetha is a dessert of decadence crafted out of simple ingredients.

| • | DOUBLE KA MEETHA (160gms)                   |
|---|---------------------------------------------|
|   | Golden-fried bread soaked in sweetened milk |
|   |                                             |