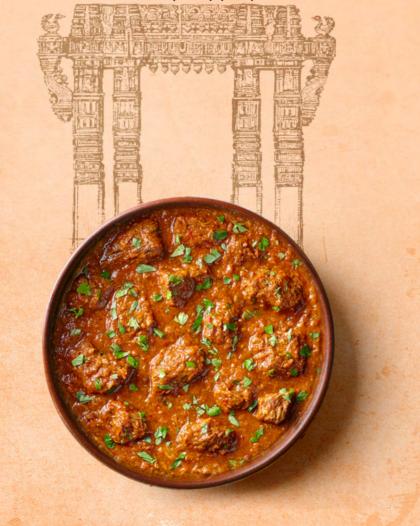

## Food Safety & Standards Authority of India (FSSAI)

on average active adult requires 2000 kcals of energy per day. However the actual calories needed may vary per person.

Hailing from the land of passionate spirit and incredible resilience is the signature delicacy, Telangana Mamsam Pulusu, with mutton morsels slow-cooked in rich gravy.