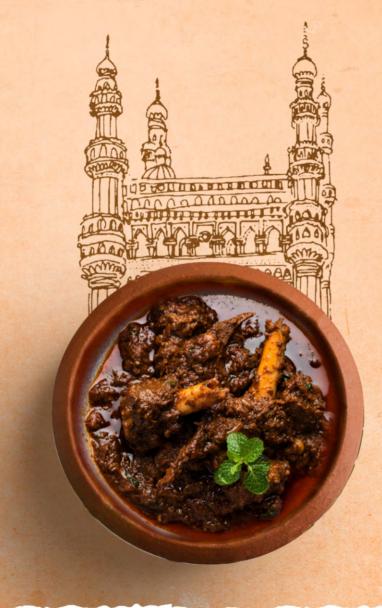

495 281.5Kcal

\*Given values are calories per portion

Rich and aromatic spices in a yogurt-based gravy, slow-cooked lamb shanks that just melt perfectly in the mouth, the warm decadence of Nizam-Mughlai cuisine, makes Nalli Gosht a royal indulgence indeed.