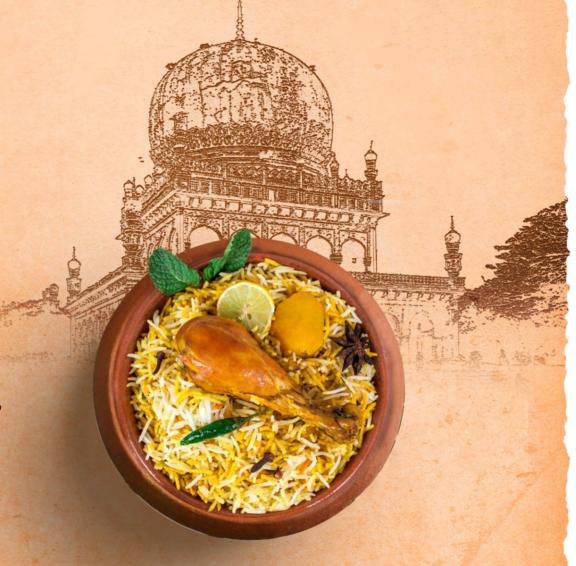

595 101Kcal

\*Given values are calories per portion

The crown jewel of the Nizam culinary splendour is the soulful and intricate Biryani, a basmati rice delicacy that is cooked at a savoury pace, adding aromatic spices, meat, vegetables in nuanced and well-timed layers to steam in a sealed pot.