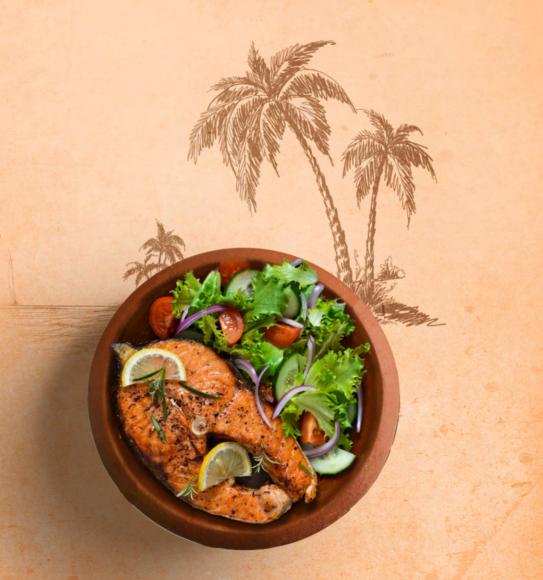

800 209/309 /326/350 /295Kcal

600 276.25Kcal

425 352Kcal

425 411.5Kcal

\*Given values are calories per portion

The aroma of Chettinad spices mixed with a hint of seaspray emanated by the Chennai Fish Fry has an enticing quality to it, much like the culture and diversity of the vibrant Chennai.

### INDIAN COASTAL CUISINE

| ■ KODI GHEE ROAST (300gms)                                     |
|----------------------------------------------------------------|
| Slow-roasted chicken with chilli and homemade clarified butter |
| - a Mangalore specialty.                                       |

- FISH FRY (300gms) 🚵 🍍 🏰 Spicy fish goujons - a Chennai delicacy.
- PANEER GHEE ROAST (300gms) Cottage cheese with chilli and homemade clarified butter - a Mangalore specialty.
- CAULIFLOWER BEZULE (280gms) Crisp-fried spicy cauliflower florets - a Mangalore delicacy.