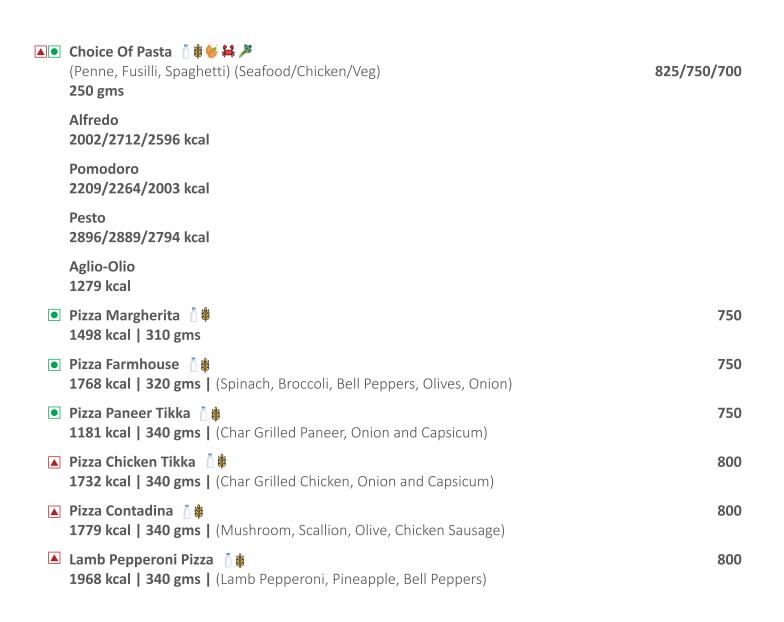

#### **ONE BOWL MEAL**

Timings - 1230 Hrs to 2300 Hrs

|   | Mutton Rogan Josh with Steamed Rice  2266 kcal   520 gms      | 875 |
|---|---------------------------------------------------------------|-----|
|   | Butter Chicken with Jeera Pulao 🏻 👑 3827 kcal   540 gms       | 850 |
|   | Ajwaini Fish curry with Steamed rice                          | 850 |
|   | Chilli Chicken with Egg Fried Rice 4 (6) 1929 kcal   540 gms  | 850 |
|   | Sliced Fish in Schezwan Sauce with Egg Hakka Noodles          | 850 |
|   | Anda Bhurjee with Tikoni Paratha 📋 🌀 🐞 1445 kcal   350 gms    | 625 |
| • | Paneer Butter Masala with Matar Pulao 1 6 2589 kcal   520 gms | 750 |
| • | Dal Makhni with Jeera rice 5<br>3096 kcal   480 gms           | 625 |
| • | Vegetable Manchurian with Burnt Garlic Fried Rice             | 750 |
| • | Exotic vegetables with Schezwan Noodles 4                     | 750 |
| • | Rajma Chawal  4690 kcal   480 gms                             | 625 |

▲ Non-vegetarian Vegetarian

Please inform our associate if you are allergic to any food ingredients . All prices are in Indian Rupees and subject to applicable government taxes