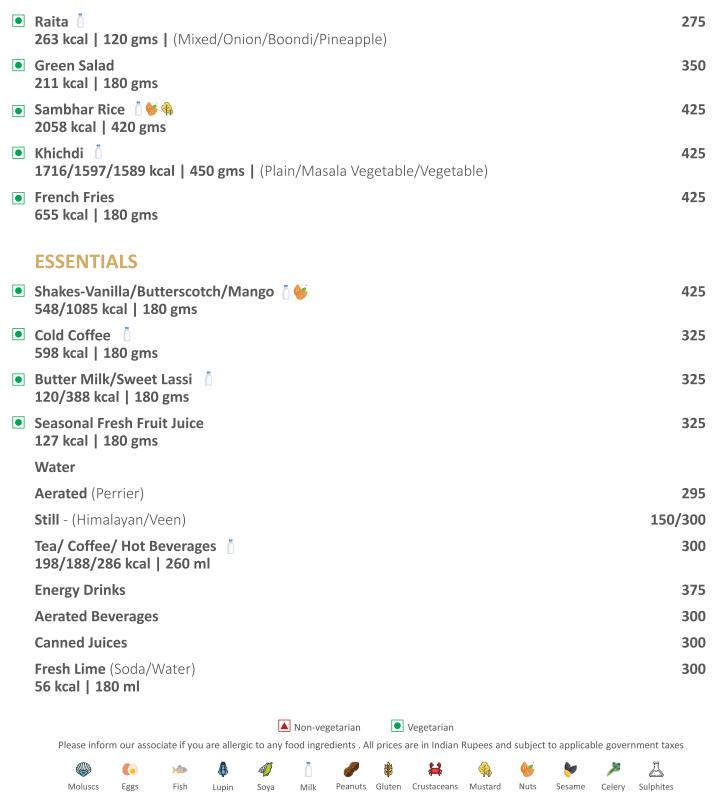

## **HEALTHY SELECTION**

| • | Broccoli Almond Soup   6                                                        | 525 |
|---|---------------------------------------------------------------------------------|-----|
| • | Tomato Pepper Rasam ♣ 729 kcal   180 gms                                        | 525 |
| • | Home Made Sprouts and Pomegranate Salad<br>1144 kcal   240 gms                  | 625 |
| • | Quinoa Tabbouleh<br>769 kcal   240 gms                                          | 625 |
| • | Berry Banana Oats Smoothie                                                      | 350 |
|   | Poached (Fish/Chicken Breast) with Steamed Vegetables<br>846/1051 Kal   240 gms | 850 |
| • | Multi Grain Khichdi ↑   1459 kcal   350 gms                                     | 550 |
| • | Keerai Masiyal 1 % 977 kcal   350 gms   (Tempered Spinach and Lentil Curry)     | 425 |
| • | Stir Fried Vegetable with Bean curd 49 2769 kcal   280 gms                      | 550 |
| • | Balsamic Sauteed Vegetables<br>869 kcal   280 gms                               | 550 |

Please inform our associate if you are allergic to any food ingredients . All prices are in Indian Rupees and subject to applicable government taxes