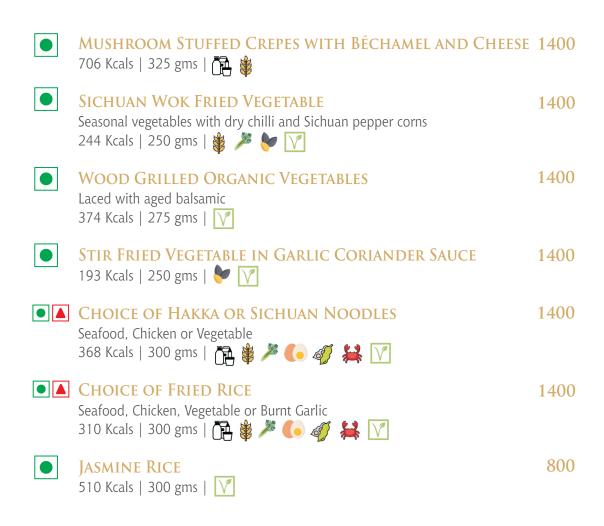

### **MAINS**

| ROASTED ROCK LOBSTER  Thyme, sea salt, braised greens, fried garlic  444 Kcals   350 gms                                                                                        | 2000 |
|---------------------------------------------------------------------------------------------------------------------------------------------------------------------------------|------|
| CAJUN CRUSTED RED SNAPPER Champagne beurre blanc, pinenuts and squash noodles 492 Kcals   325 gms                                                                               | 1700 |
| CRAB STUFFED CREPES WITH BÉCHAMEL AND CHEESE 523 Kcals   300 gms                                                                                                                | 2200 |
| NEW ZEALAND LAMB RACK  De-constructed ratatouille, truffle oil potatoes  729 Kcals   400 gms                                                                                    | 2150 |
| GALANGAL AND LEMONGRASS FLAVOURED LAMB SHANKS  Jasmine rice and tossed vegetables  677 Kcals   350 gms                                                                          | 1800 |
| OVEN ROASTED DUCK Sweet red pumpkin mash and plum sauce 492 Kcals   400 gms                                                                                                     | 1600 |
| PANCETTA WRAPPED FREE RANGE CHICKEN  Bacon (pork), buffalo mozzarella, thyme jus  295 Kcals   300 gms                                                                           | 1600 |
| WOK TOSSED CHICKEN IN BLACK BEAN SAUCE 440 Kcals   250 gms                                                                                                                      | 1400 |
| THAI GREEN CURRY WITH CHOICE OF CHICKEN AND VEGETABLE 382 Kcals   250 gms                                                                                                       | 1400 |
| TURKISH MEAT PULAO WITH AUBERGINE 610 Kcals   400 gms                                                                                                                           | 1400 |
| MELANZANE PARMIGIANA Aubergine layered with tomatoes and cheese 805 Kcals   300 gms                                                                                             | 1400 |
| TASTING OF CHILIES Chili ancho stuffed with corn, oven roasted bell pepper with monterey jack potatoes, green peppers with mushroom trifolati, almond cream 701 Kcals   325 gms | 1400 |
| Moluscs Eggs Fish Lupin Soya Milk Gluten                                                                                                                                        |      |