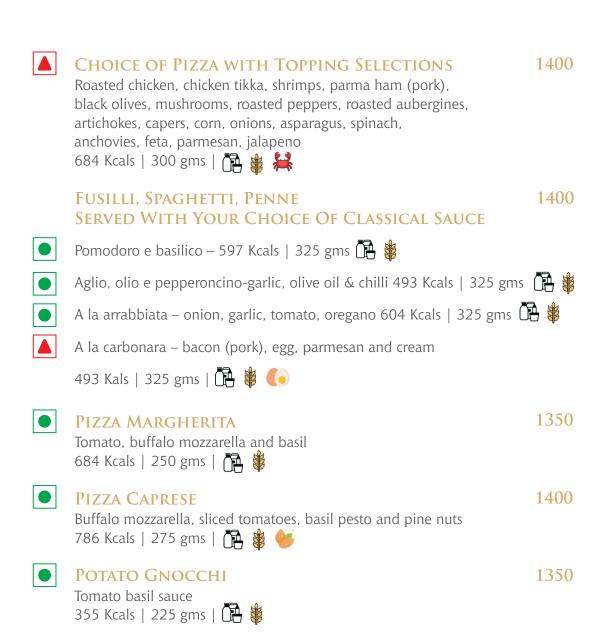

# PASTA, PIZZA & RISOTTO

| LOBSTER RAVIOLI Lemon butter, shaved truffles and tomato butter emulsion 529 Kcals   350 gms   | 2000 |
|------------------------------------------------------------------------------------------------|------|
| SPAGHETTI VONGOLE Clams, tomatoes and parmesan cheese 327 Kcals   225 gms                      | 1700 |
| GREEN PEAS AND SCALLOP RISOTTO 443 Kcals   250 gms                                             | 1700 |
| LASAGNE BOLOGNAISE Minced lamb, tomatoes, herbs and cheese 328 Kcals   275 gms                 | 1700 |
| FUSILLI PESTO  Grilled vegetables and creamy basil, pine nuts and parmesan 644 Kcals   225 gms | 1350 |
| PENNE À LA PRINCESS  Garlic, blanched tomatoes, basil and pine nuts  418 Kcals   225 gms       | 1350 |
| RISOTTO MILANESE Saffron infused risotto 828 Kcals   250 gms                                   | 1350 |
| SUNDRIED TOMATO AND MUSHROOM RISOTTO 448 Kcals   250 gms                                       | 1350 |
| PIZZA MARINARA  Garlic, shrimp, buffalo mozzarella, roasted tomato sauce  788 Kcals   300 gms  | 1450 |