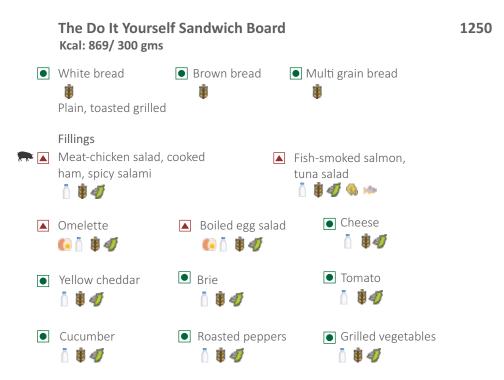

### SANDWICHES AND BURGERS

| <b>**</b> | Hot Dog         Kcal: 597/ 300 gms         Frankfurter pork sausage, onion,         i       i       i         i       i       i         i       i       i         i       i       i         i       i       i         i       i       i         i       i       i         i       i       i         i       i       i         i       i       i         i       i       i         i       i       i         i       i       i         i       i       i         i       i       i         i       i       i         i       i       i         i       i       i         i       i       i         i       i       i         i       i       i         i       i       i         i       i       i         i       i       i         i       i       i         i       i       i         i       i       i                                                                                                                                                                                                                                                                                                                                                                                                                                                                                                                                                                                                                                                                                                                                                                                                                                                                                                                                                                                                                                                                                                                                                                                                                 | 1250    |
|-----------|---------------------------------------------------------------------------------------------------------------------------------------------------------------------------------------------------------------------------------------------------------------------------------------------------------------------------------------------------------------------------------------------------------------------------------------------------------------------------------------------------------------------------------------------------------------------------------------------------------------------------------------------------------------------------------------------------------------------------------------------------------------------------------------------------------------------------------------------------------------------------------------------------------------------------------------------------------------------------------------------------------------------------------------------------------------------------------------------------------------------------------------------------------------------------------------------------------------------------------------------------------------------------------------------------------------------------------------------------------------------------------------------------------------------------------------------------------------------------------------------------------------------------------------------------------------------------------------------------------------------------------------------------------------------------------------------------------------------------------------------------------------------------------------------------------------------------------------------------------------------------------------------------------------------------------------------------------------------------------------------------------------------------|---------|
|           | Chicken Foot Long<br>Kcal: 454/ 325 gms   Hawaiian chicken salad                                                                                                                                                                                                                                                                                                                                                                                                                                                                                                                                                                                                                                                                                                                                                                                                                                                                                                                                                                                                                                                                                                                                                                                                                                                                                                                                                                                                                                                                                                                                                                                                                                                                                                                                                                                                                                                                                                                                                          | 1250    |
|           | The Royal Rambagh BurgerVegetable, guacamole, cheeseKcal: 578/ 405 gms↓ ♥ ●↓ ♥ ●                                                                                                                                                                                                                                                                                                                                                                                                                                                                                                                                                                                                                                                                                                                                                                                                                                                                                                                                                                                                                                                                                                                                                                                                                                                                                                                                                                                                                                                                                                                                                                                                                                                                                                                                                                                                                                                                                                                                          | 1250    |
| <b>**</b> | The Rajput Room Club<br>Kcal: 869/ 390 gms   Bacon, lettuce, tomato, chicken salad, fried egg<br>i # 47 Co                                                                                                                                                                                                                                                                                                                                                                                                                                                                                                                                                                                                                                                                                                                                                                                                                                                                                                                                                                                                                                                                                                                                                                                                                                                                                                                                                                                                                                                                                                                                                                                                                                                                                                                                                                                                                                                                                                                | 1250    |
|           | The Rajput Green       Club         Kcal: 736/ 378 gms       Cheddar cheese, lettuce, tomato, roasted         Image: I | 1250    |
| List      | t of Allergens:                                                                                                                                                                                                                                                                                                                                                                                                                                                                                                                                                                                                                                                                                                                                                                                                                                                                                                                                                                                                                                                                                                                                                                                                                                                                                                                                                                                                                                                                                                                                                                                                                                                                                                                                                                                                                                                                                                                                                                                                           |         |
| Mo        | <ul> <li>Wegetarian I Non vegetarian</li> <li>Spice Level</li> <li>Contains Pork</li> </ul>                                                                                                                                                                                                                                                                                                                                                                                                                                                                                                                                                                                                                                                                                                                                                                                                                                                                                                                                                                                                                                                                                                                                                                                                                                                                                                                                                                                                                                                                                                                                                                                                                                                                                                                                                                                                                                                                                                                               | Iphites |

All sandwiches, wraps, burgers served with French fries, coleslaw