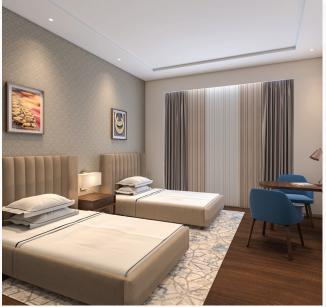

#### DELUXE ROOMS

Our Deluxe rooms, 380 sq. ft. in area, are spacious and bright with large glass windows and offer you a beautiful view of tree lined lush green landscaped boulevards, with well aligned water bodies. Comfortable essentials like a king size bed, facilitates a restful night's sleep. A 40-inch LED television, large cushioned sofa, a work desk and an efficient three fixture bathroom ensures your personal comfort.

#### PREMIUM ROOM

Located on a higher floor, the Premium Room is a symbol of contemporary elegance and comfort. Guests can enjoy views of the airport boulevard and the picturesque landscaping around the hotel. Seamlessly combining modern aesthetics with understated luxury, the room features sound-proof glass walls, a plush bed, dedicated workspace and a cosy seating area to unwind at. Enjoy contemporary designs with subtle Indian elements that add a touch of cultural richness, in a haven that is perfect for both leisure and business travellers.

#### LUXURY ROOMS

Elegant and warm colour palettes combine with chic textured furnishing to give our guest rooms the sophisticated style of a personalised city residence with airport view. The design features include timber flooring, large cushioned sofa and work station, three feature bathrooms with no bathtub. All customised to define the sophisticated tone of these luxury rooms. State-of-the-art technology and 40-inch LED screen television adds a contemporary touch to the rooms. Guests are welcome to choose between smoking or non-smoking rooms.