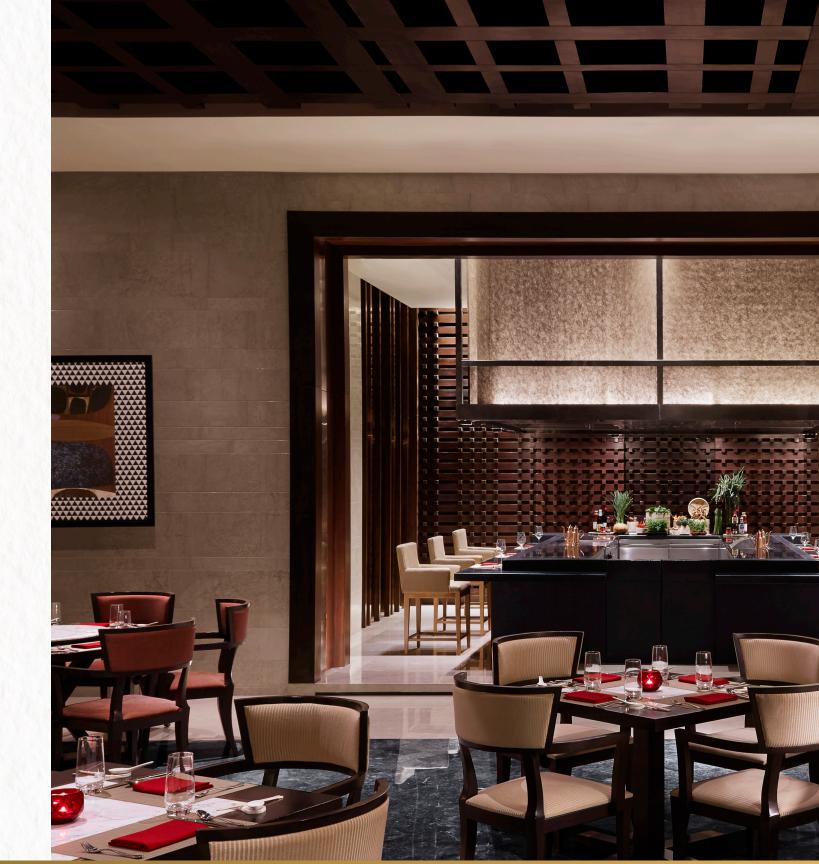

#### SOI & SAKE

Sit around the Teppan grill or Sushi Bar and let the Chefs take you on a culinary experience through Japan, or simply stop by to savour some of your favourite Chinese fare. Located at the lobby level, Soi & Sake is a sprawling 3516 sq.ft. of sensory indulgence. One can enjoy a sensorial dining experience overlooking a cascading fountain and landscaped gardens. The attached wine room with a wine tasting station allows guest to make a selection that suits their palate and meal.