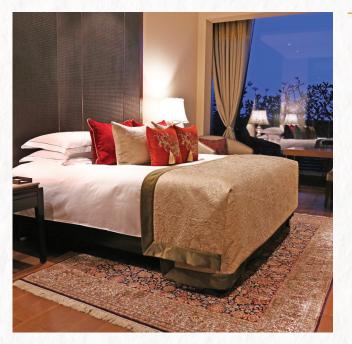

#### LUXURY ROOMS

Elegant and warm colour palettes combine with chic textured furnishing to give our guest rooms the sophisticated style of a personalised city residence with airport view. The design features include timber flooring, large cushioned sofa and work station, three feature bathrooms with no bathtub. All customised to define the sophisticated tone of these luxury rooms. State-of-the-art technology and 40-inch LED screen television adds a contemporary touch to the rooms. Guests are welcome to choose between smoking or non-smoking rooms.