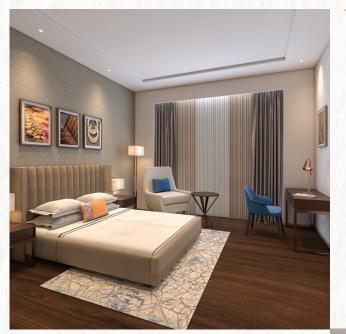

#### DELUXE ROOMS

Our Deluxe rooms, 380 sq. ft. in area, are spacious and bright with large glass windows and offer you a beautiful view of tree lined lush green landscaped boulevards, with well aligned water bodies. Comfortable essentials like a king size bed, facilitates a restful night's sleep. A 40-inch LED television, large cushioned sofa, a work desk and an efficient three fixture bathroom ensures your personal comfort.

#### PREMIUM ROOM

Located on a higher floor, the Premium Room is a symbol of contemporary elegance and comfort. Guests can enjoy views of the airport boulevard and the picturesque landscaping around the hotel. Seamlessly combining modern aesthetics with understated luxury, the room features sound-proof glass walls, a plush bed, dedicated workspace and a cosy seating area to unwind at. Enjoy contemporary designs with subtle Indian elements that add a touch of cultural richness, in a haven that is perfect for both leisure and business travellers.

#### LUXURY ROOMS

Elegant and warm colour palettes combine with chic textured furnishing to give our guest rooms the sophisticated style of a personalised city residence with airport view. The design features include timber flooring, large cushioned sofa and work station, three feature bathrooms with no bathtub. All customised to define the sophisticated tone of these luxury rooms. State-of-the-art technology and 40-inch LED screen television adds a contemporary touch to the rooms. Guests are welcome to choose between smoking or non-smoking rooms.