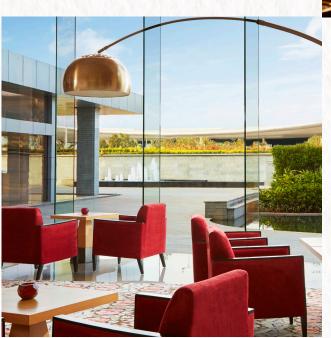

#### LOBBY LOUNGE

Ideal for crisp and informal meetings, our lobby lounge at Taj Bangalore features a delightful menu with a wide range of refreshments, signature beverages and sumptuous bites. Enjoy conversations over freshly brewed coffee or delectable and eclectic appetisers and soak in the opulent ambience all around.