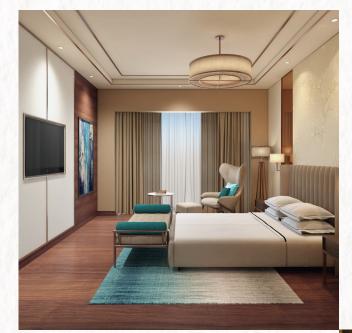

#### TAJ CLUB ROOMS

The elegantly styled Taj Club rooms capture one's attention with their design elements and offer a range of benefits, carefully chosen to make each stay effortlessly enjoyable. These rooms are designed to meet the very specific needs of the international business traveller. One can enjoy an evening spent over cocktails and canapés at the Lounge. Tea and coffee are served throughout the day. During a stay here, guests will enjoy 24 hour butler service, two-way complimentary airport transfers and a private in-room check-in.

#### DELUXE SUITE

With stunning views of the Bangalore International Airport, the Deluxe Suite boasts of contemporary décor adorned with soothing natural hues, plush furnishings and contemporary entertainment options. A splendid embodiment of elegance and comfort, the suite is a blend of modern amenities and classic charm. Guests can also access the Taj Club Lounge and enjoy Happy Hours & High Tea. Two-way airport transfers and the convenience of personalised check-in and check-out facilities are also available.