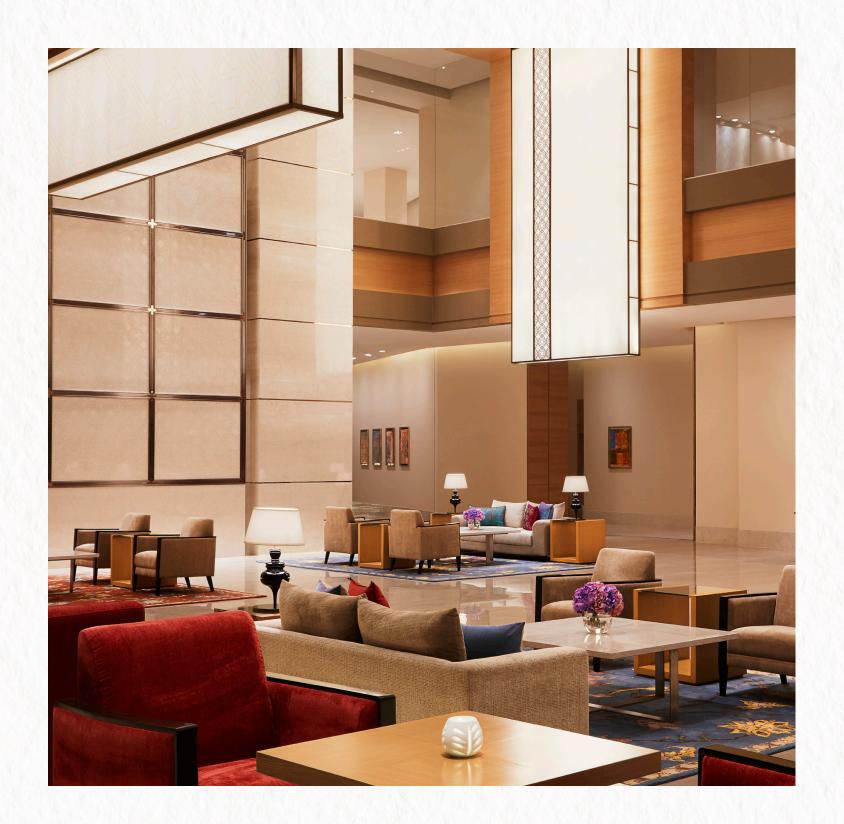

#### LOBBY LOUNGE

Ideal for crisp and informal meetings, our lobby lounge at Taj Bangalore features a delightful menu with a wide range of refreshments, signature beverages and sumptuous bites. Enjoy conversations over freshly brewed coffee or delectable and eclectic appetisers and soak in the opulent ambience all around.