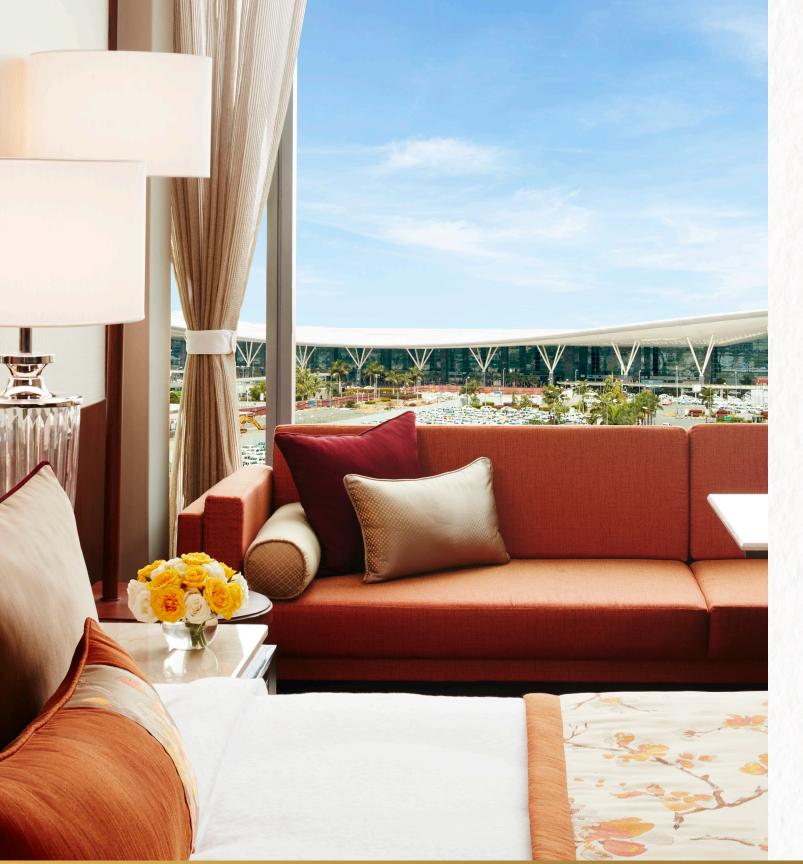

#### DELUXE SUITE

With stunning views of the Bangalore International Airport, the Deluxe Suite boasts of contemporary décor adorned with soothing natural hues, plush furnishings and contemporary entertainment options. A splendid embodiment of elegance and comfort, the suite is a blend of modern amenities and classic charm. Guests can also access the Taj Club Lounge and enjoy Happy Hours & High Tea. Two-way airport transfers and the convenience of personalised check-in and check-out facilities are also available.