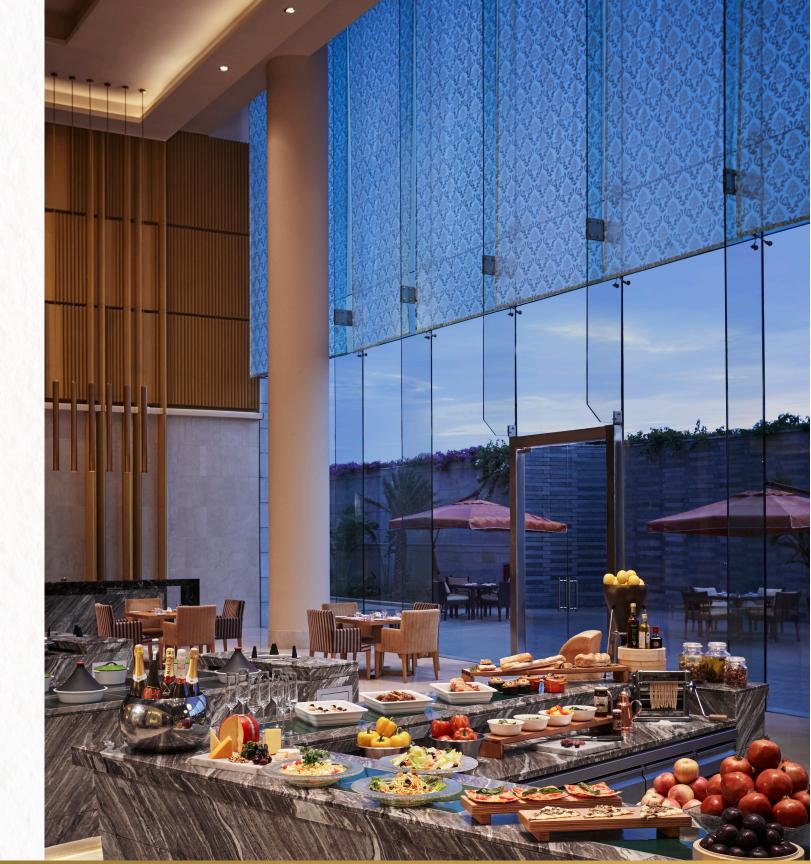

#### CAFÉ 77 EAST

Open 24 hours with a scrumptious breakfast spread of Indian, International and more; accompanied by freshly brewed south Indian filter coffee and soothing teas. Spend the weekend here soaking in live music with grills and bubble brunches. This high-energy restaurant with alfresco seating and natural lighting is ideal for the Bangalore weather. Café 77 East also has an extended bar, buffet islands and a show kitchen featuring a rotisserie, a wood-fired pizza oven and a live handmade pasta station.