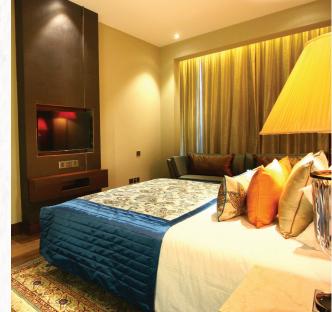

#### DELUXE ROOMS

Our Deluxe rooms, 380 sq. ft. in area, are spacious and bright with large glass windows and offer you a beautiful view of tree lined lush green landscaped boulevards, with well aligned water bodies. Comfortable essentials like a king size bed, facilitates a restful night's sleep. A 40-inch LED television, large cushioned sofa, a work desk and an efficient three fixture bathroom ensures your personal comfort.