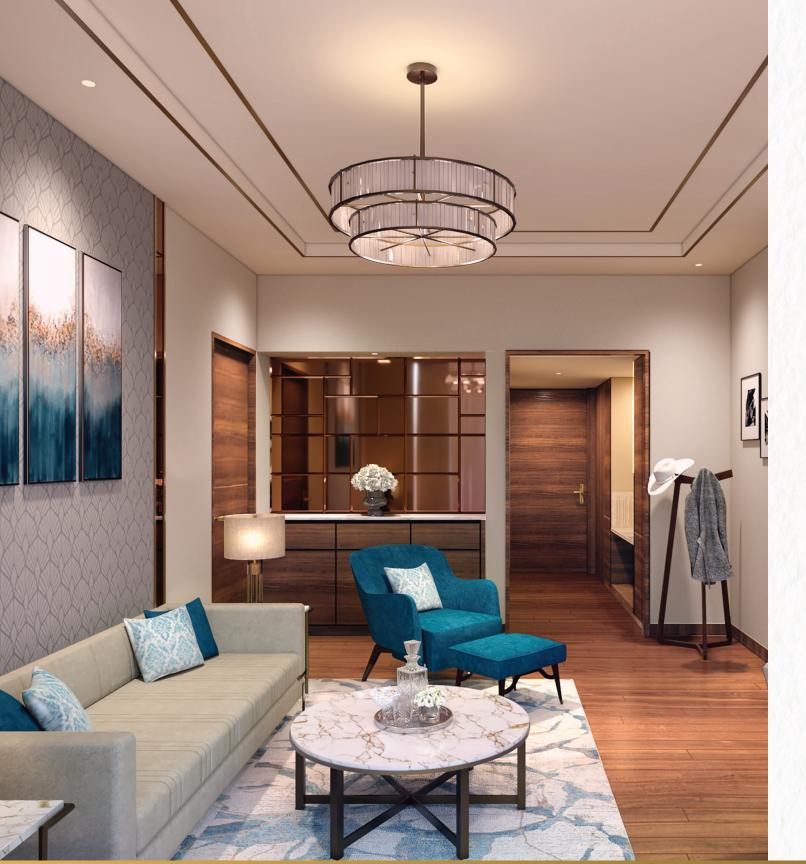

#### TAJ CLUB ROOMS

The elegantly styled Taj Club rooms capture one's attention with their design elements and offer a range of benefits, carefully chosen to make each stay effortlessly enjoyable. These rooms are designed to meet the very specific needs of the international business traveller. One can enjoy an evening spent over cocktails and canapés at the Lounge. Tea and coffee are served throughout the day. During a stay here, guests will enjoy 24 hour butler service, two-way complimentary airport transfers and a private in-room check-in.

#### DELUXE SUITE

With stunning views of the Bangalore International Airport, the Deluxe Suite boasts of contemporary décor adorned with soothing natural hues, plush furnishings and contemporary entertainment options. A splendid embodiment of elegance and comfort, the suite is a blend of modern amenities and classic charm. Guests can also access the Taj Club Lounge and enjoy Happy Hours & High Tea. Two-way airport transfers and the convenience of personalised check-in and check-out facilities are also available.