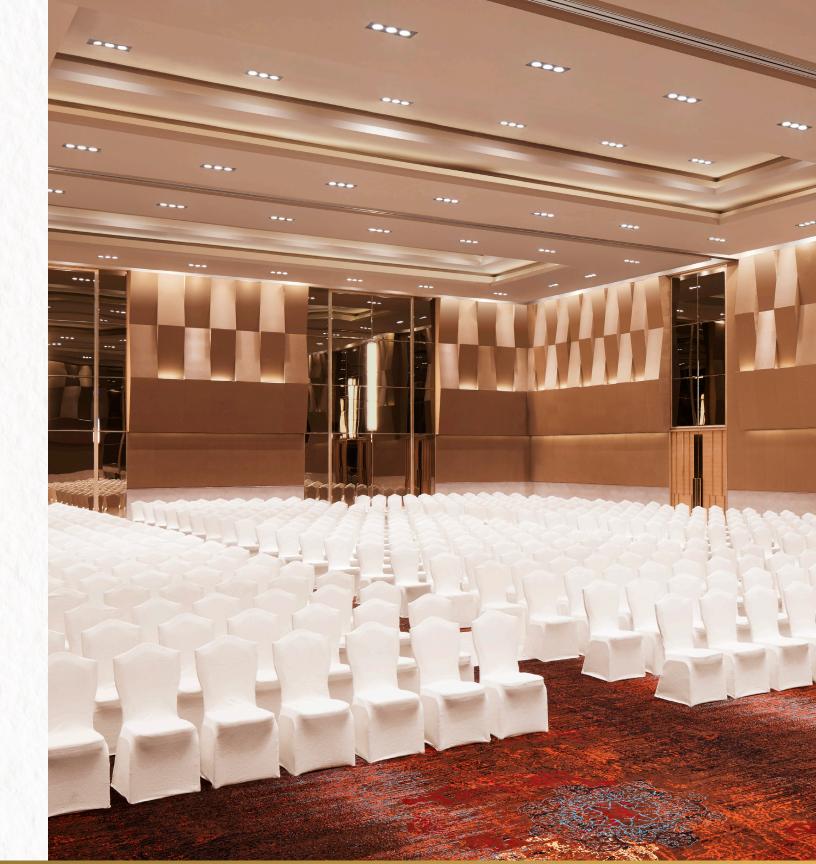

#### BALL ROOM

With dazzling golden décor and stunning views, the magnificent and massive pillarless ballroom is one of the city's largest, with an 8 metre ceiling height, an attached pre-function area and opulent seating arrangements. With warm hospitality, this is a coveted venue for social gatherings, large scale events and product launches.