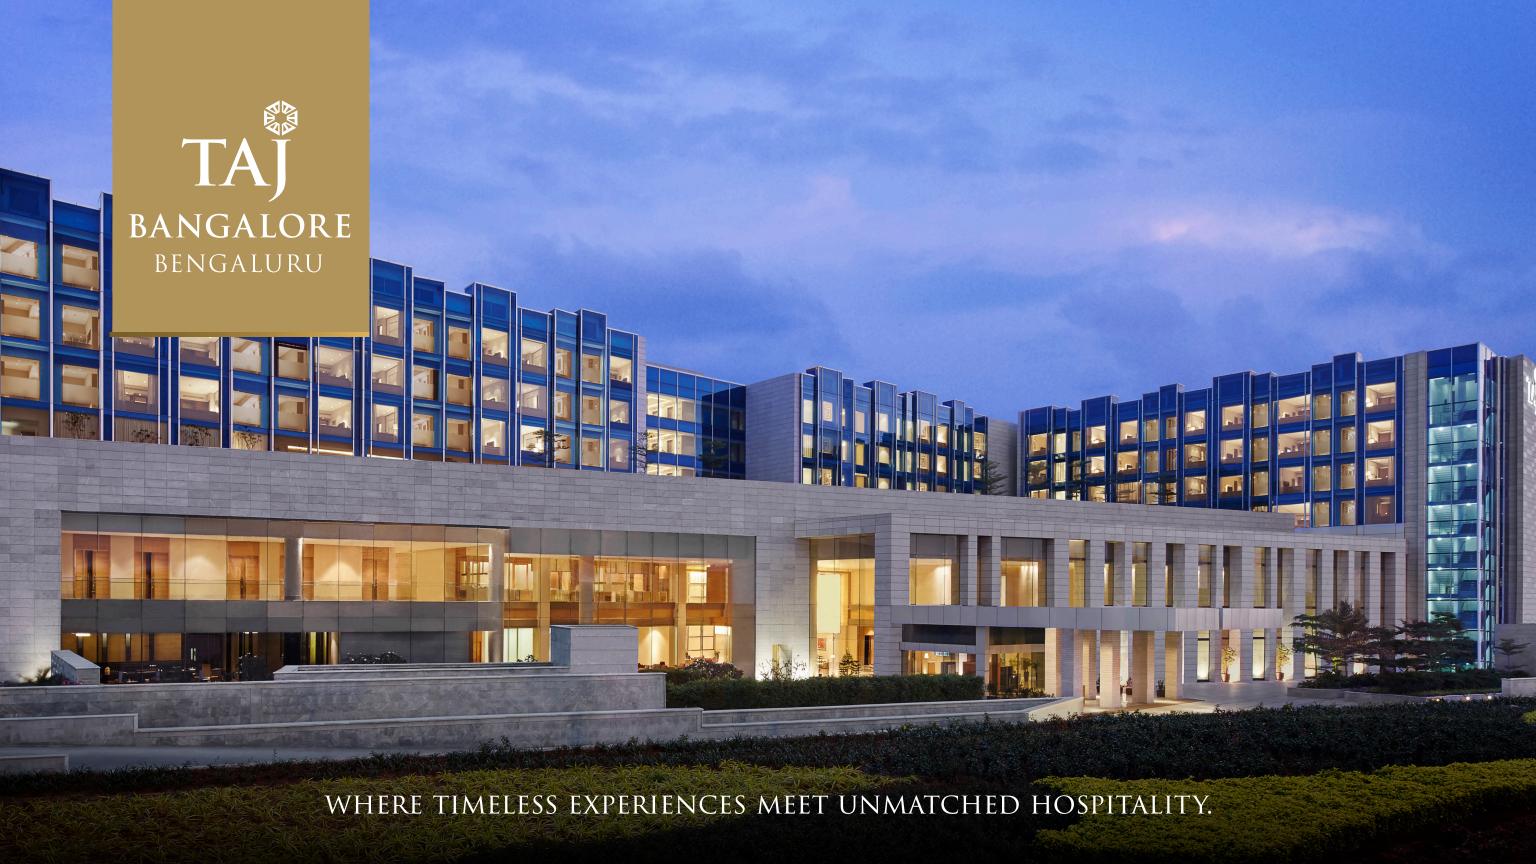

# INTRODUCTION

Taj Bangalore is a 370-key luxury hotel offering unmatched metropolitan hospitality. A 5-minute walk from the domestic and international airport, it is surrounded by lush green boulevards and stunning water features. Its sleek, contemporary design reflects Bengaluru's modern and progressive ethos and its alfresco seating is the perfect complement to the city's year-round spectacular weather. Featuring spacious rooms, sophisticated meeting spaces, unique dining and wellness options and memorable panoramic views, Taj Bangalore offers the ultimate in comfort and luxury.