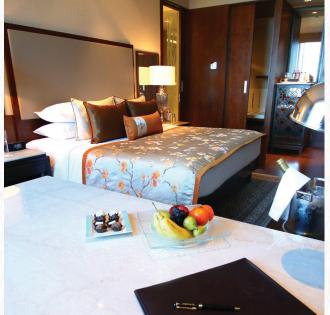

#### DELUXE SUITE

With stunning views of the Bangalore International Airport, the Deluxe Suite boasts of contemporary décor adorned with soothing natural hues, plush furnishings and contemporary entertainment options. A splendid embodiment of elegance and comfort, the suite is a blend of modern amenities and classic charm. Guests can also access the Taj Club Lounge and enjoy Happy Hours & High Tea. Two-way airport transfers and the convenience of personalised check-in and check-out facilities are also available.

#### LUXURY SUITE

Elegant and refined, the luxury Suite offers a private sitting area with wooden engravings. The bedroom features a separate dressing area and a spacious bathroom. A marble-top dining table and work area with an executive desk, complete a living space suitable for quiet contemplation or informal business meetings. Guests in the Luxury Suites also enjoy access to the Taj Club Lounge and its facilities.