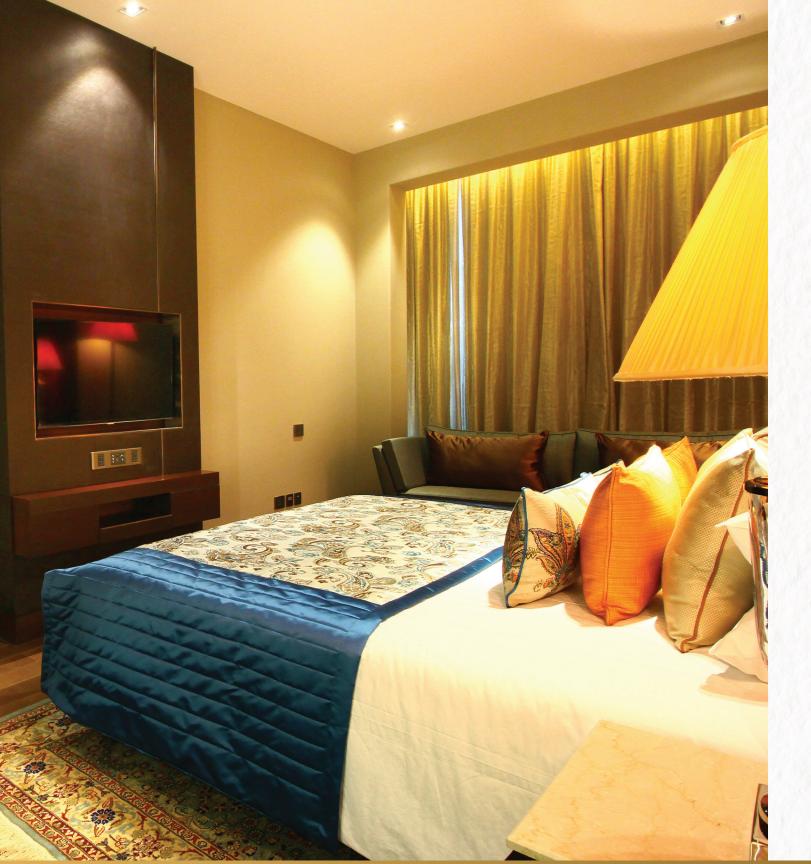

#### LUXURY SUITE

Elegant and refined, the luxury Suite offers a private sitting area with wooden engravings. The bedroom features a separate dressing area and a spacious bathroom. A marble-top dining table and work area with an executive desk, complete a living space suitable for quiet contemplation or informal business meetings. Guests in the Luxury Suites also enjoy access to the Taj Club Lounge and its facilities.

#### PRESIDENTIAL SUITE

The sprawling Presidential Suite offers a breath-taking panoramic view of landscaped gardens and adjoining water bodies. With a separate living area, an elegant dining area, a plush bedroom and a luxurious bathroom, unwind here in perfect comfort. Two-way airport transfers and personalised check-in and check-out facilities ensure that the suite is a haven of luxury and convenience, offering truly unforgettable stays for the discerning travellers.