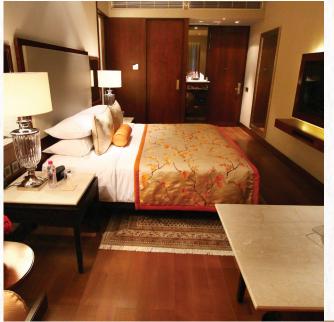

#### DELUXE ROOMS

Our Deluxe rooms, 380 sq. ft. in area, are spacious and bright with large glass windows and offer you a beautiful view of tree lined lush green landscaped boulevards, with well aligned water bodies. Comfortable essentials like a king size bed, facilitates a restful night's sleep. A 40-inch LED television, large cushioned sofa, a work desk and an efficient three fixture bathroom ensures your personal comfort.

#### PREMIUM ROOM

Located on a higher floor, the Premium Room is a symbol of contemporary elegance and comfort. Guests can enjoy views of the airport boulevard and the picturesque landscaping around the hotel. Seamlessly combining modern aesthetics with understated luxury, the room features sound-proof glass walls, a plush bed, dedicated workspace and a cosy seating area to unwind at. Enjoy contemporary designs with subtle Indian elements that add a touch of cultural richness, in a haven that is perfect for both leisure and business travellers.

#### LUXURY ROOMS

Elegant and warm colour palettes combine with chic textured furnishing to give our guest rooms the sophisticated style of a personalised city residence with airport view. The design features include timber flooring, large cushioned sofa and work station, three feature bathrooms with no bathtub. All customised to define the sophisticated tone of these luxury rooms. State-of-the-art technology and 40-inch LED screen television adds a contemporary touch to the rooms. Guests are welcome to choose between smoking or non-smoking rooms.