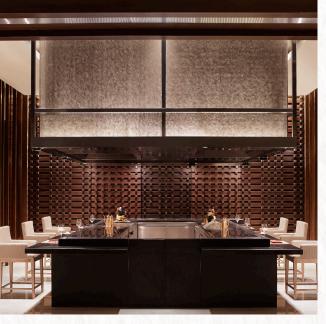

#### SOI & SAKE

Sit around the Teppan grill or Sushi Bar and let the Chefs take you on a culinary experience through Japan, or simply stop by to savour some of your favourite Chinese fare. Located at the lobby level, Soi & Sake is a sprawling 3516 sq.ft. of sensory indulgence. One can enjoy a sensorial dining experience overlooking a cascading fountain and landscaped gardens. The attached wine room with a wine tasting station allows guest to make a selection that suits their palate and meal.