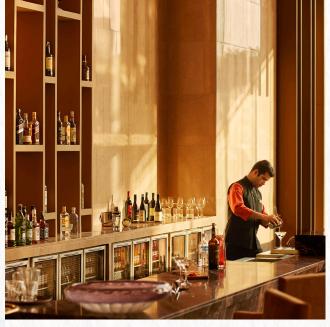

#### LOBBY LOUNGE

Ideal for crisp and informal meetings, our lobby lounge at Taj Bangalore features a delightful menu with a wide range of refreshments, signature beverages and sumptuous bites. Enjoy conversations over freshly brewed coffee or delectable and eclectic appetisers and soak in the opulent ambience all around.