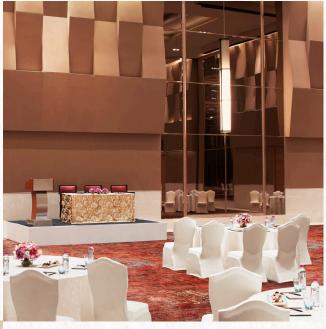

#### BALL ROOM

With dazzling golden décor and stunning views, the magnificent and massive pillarless ballroom is one of the city's largest, with an 8 metre ceiling height, an attached pre-function area and opulent seating arrangements. With warm hospitality, this is a coveted venue for social gatherings, large scale events and product launches.