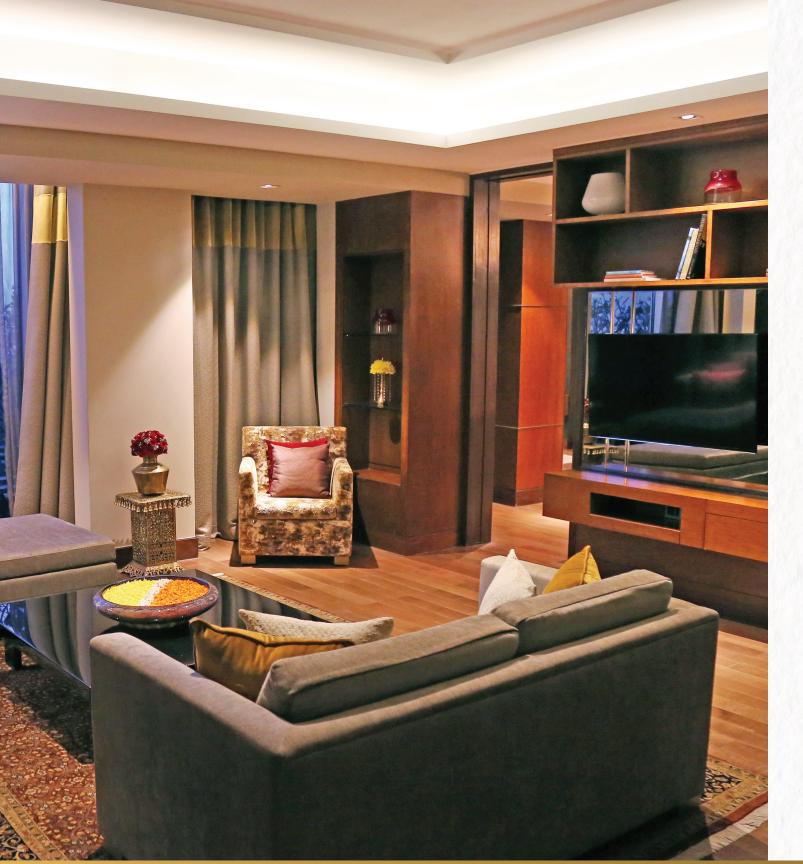

#### LUXURY SUITE

Elegant and refined, the luxury Suite offers a private sitting area with wooden engravings. The bedroom features a separate dressing area and a spacious bathroom. A marble-top dining table and work area with an executive desk, complete a living space suitable for quiet contemplation or informal business meetings. Guests in the Luxury Suites also enjoy access to the Taj Club Lounge and its facilities.

#### PRESIDENTIAL SUITE

The sprawling Presidential Suite offers a breath-taking panoramic view of landscaped gardens and adjoining water bodies. With a separate living area, an elegant dining area, a plush bedroom and a luxurious bathroom, unwind here in perfect comfort. Two-way airport transfers and personalised check-in and check-out facilities ensure that the suite is a haven of luxury and convenience, offering truly unforgettable stays for the discerning travellers.