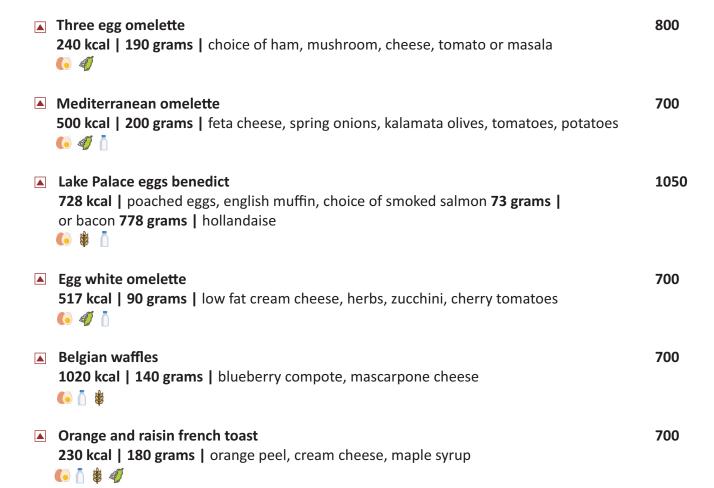

# 1950 **Royal Continental Breakfast** Selection of fresh fruit juices, fresh cut fruit, cereals, cold cuts, cheese, breakfast pastries, freshly brewed tea & coffee: **Royal Palace Breakfast** 2750 Selection of fresh fruit juices, fresh cut fruit, cereals, cold cuts, cheese, breakfast pastries, freshly brewed tea & coffee: Hot Food: Selection from the menu **Breakfast selection** 700 Seasonal fresh fruit platter 81 kcal | 230 grams Fruit salad of papaya, melon and mint 700 318 kcal | 200 grams Selection of breakfast cereals 700 **100 kcal | 60 grams |** corn flakes, wheat flakes, chocos, all bran, honey roasted granola # 🤟 700 Palace made bircher muesli 264 kcal | 120 grams | yoghurt, forest honey, roasted nuts, fruits i 💝 🕸 700 Baker's basket 366 kcal | 130 grams | choose any three from croissants, muffins, danish pastry, brioche, doughnuts, whole wheat bread, rye bread or white bread, preserves, butter ↑ **\$** 6 **\$** International selection Baked beans on toast 700 1138 kcal | 240 grams Hot oat meal with milk 700 281 kcal | 50 grams Chia seeds pancakes 700 696 kcal | 150 grams | caramelized bananas, pancake syrup i ( 4) ■ Two eggs with choice of breakfast meats, toast 700 69 kcal | 180 grams | fried, poached, boiled or scrambled ( o Vegetarian ▲ Non - Vegetarian List of Allergens: