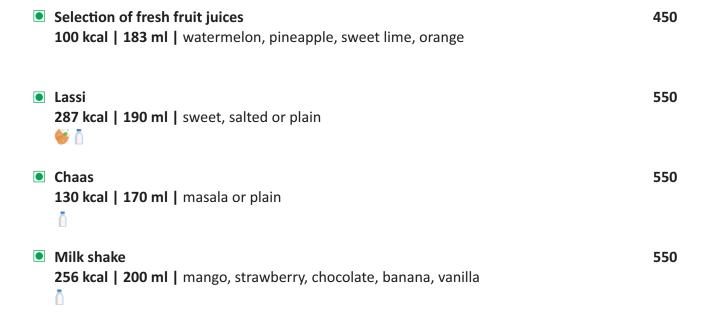

### Indian selection

Plain dosa 700 183 kcal | 270 grams | rice and lentil crispy crepes, sambar, coconut chutney 4 🐐 🐸 👗 Masala dosa 700 **387 kcal | 350 grams |** rice and lentil crepes, curried potatoes, onion, sambar, coconut chutney 4 😘 🐸 🧴 Uttapam 700 92 kcal | 170 grams | savoury pancake, choice of plain, masala or onion, sambar, coconut chutney Idli 700 424 kcal | 230 grams | steamed rice and lentil dumplings, sambar, coconut chutney 700 Upma 179 kcal | 260 grams | semolina, coriander, coconut chutney 4 🐐 👺 🧴 Poori bhaji 700 748 kcal | 200 grams | fried bread, spiced potatoes Chola bhature 700 196 kcal | 190 grams | chickpea, Indian spices, fried refined flour bread # 47 # 1 700 Aloo paratha 169 kcal | 160 grams | griddle cooked flat bread filled with potatoes served with butter, pickle and yoghurt 700 Poha 142 kcal | 230 grams | made from flattened rice, a nutritious regional breakfast with fresh coriander leaves, light Indian spices and potatoes **Beverages** Energizer smoothie, soyamilk, banana **550** 150 kcal | 170 ml | 6