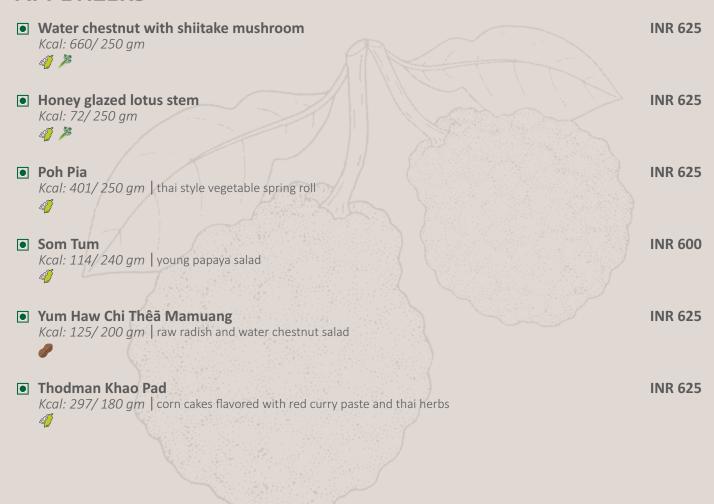

# MAKRUT DECK

AN ODE TO THE AROMATIC CITRUS, WELCOME TO MAKRUT – WHERE OUR CULINARY MAESTROS SHOWCASE THE FINEST INDULGENCES FROM SOUTH EAST ASIA. AS YOUR SURRENDER TO THE GENTLE HUM OF THE FLOWING RIVER AMIDST A SPECTACULAR ALFRESCO SETTING, INDULGE IN AN EXQUISITE ARRAY OF THAI AND ORIENTAL CLASSICS FROM A THOUGHTFULLY-CURATED SELECTION. MAGICAL AND MESMERIC, AT MAKRUT, CREATE UNFORGETTABLE MEMORIES OVER AN EXTRAORDINARY DINING EXPERIENCE.

## **APPETIZERS**



## **List of Allergens:**

































## THE DUMPLINGS BASKET



## **List of Allergens:**





























# **MAIN COURSE**

| • | Horapha Prik Khihnu  Kcal: 252/ 260 gm   smoked egg plant chilli basil                                                 | INR 650 |
|---|------------------------------------------------------------------------------------------------------------------------|---------|
| • | Pad Priao Warn Tao  Kcal: 383/ 275 gm   silky bean curd with black bean sauce                                          | INR 750 |
| • | Pad Broccoli Taojiew  Kcal: 252/ 250 gm    stir fried broccoli with garlic, yellow bean pastes and chilli vinegar  ▶ ♠ | INR 650 |
| • | Hei Pad Prik Haeng  Kcal: 723/350 gm   water chestnuts and cashew nuts with red chil