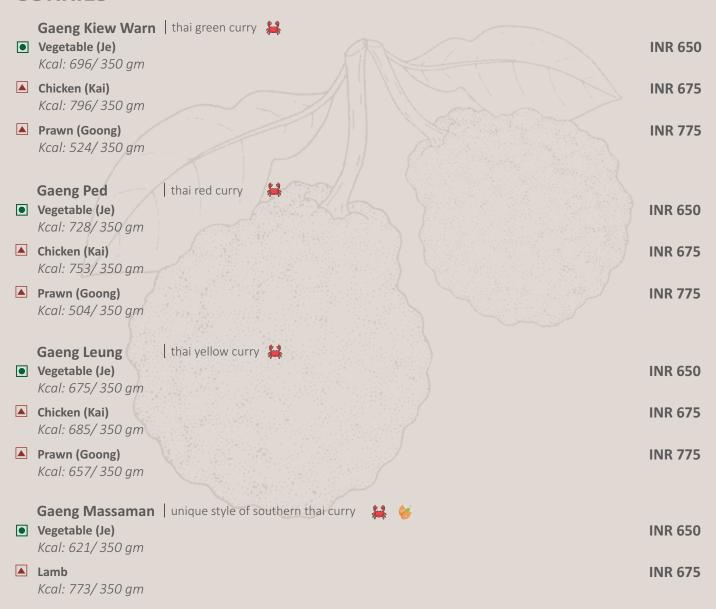

er garlic *6* 🕌 ▲ Goong Pad Kapprao **INR 1200** Kcal: 305/300 gm | prawns with chilli garlic and holy basil *4* Pla Nueng Manao **INR 1400** Kcal: 388/350 gm | steamed john dory with lemon garlic sauce **\*** 🗀 ■ Pe Nong Kae Kub Hara Pa Lae Prick **INR 1400** Kcal: 941/400 gm | lamb chop with basil and chilli ■ Moo Pad King Sod **INR 1100** Kcal: 627 /250 gm | stir fried pork with fresh ginger and shiitake mushroom Moo Preaw Waan **INR 1100** Kcal: 552 /250 gm | sweet and sour pork Ped Nav **INR 1300** Kcal: 1172 /350 gm | classic thai style roast duck breast on a bed of spinach Pad Gai Bai Kapprao **INR 850** Kcal: 704 /350 gm | ground chicken with holy basil

#### **List of Allergens:**































## **List of Allergens:**





























# **CURRIES**



## **List of Allergens:**





























# **RICE AND NOODLES**



































## **DESSERTS**

Tub Tim grob **INR 450** Kcal: 1338/250 gm rose flavored water chestnuts with chilled coconut cream Fok thong sankaya **INR 450** Kcal: 803/250 gm | the famous thai pumpkin custard Caramelized fritters **INR 350** Lychee Apple Banana Kcal: 296/150 gm Kcal: 296/150 gm Kcal: 224/150 gm **\*** Makrut Crème Brûlée **INR 525** Kcal: 803/250 gm | kaffir lime scented slow baked custard ■ Galangal Infused Mascarpone Chocolate Tart **INR 625** Kcal: 1338/ 250 gm Exotic flavored ice creams **INR 350** Tamarind & Bird's eye chilli Lemon Grass **Tender Coconut** Kcal: 396/150 gm Kcal: 396/150 gm Kcal: 324/150 gm

#### **List of Allergens:**