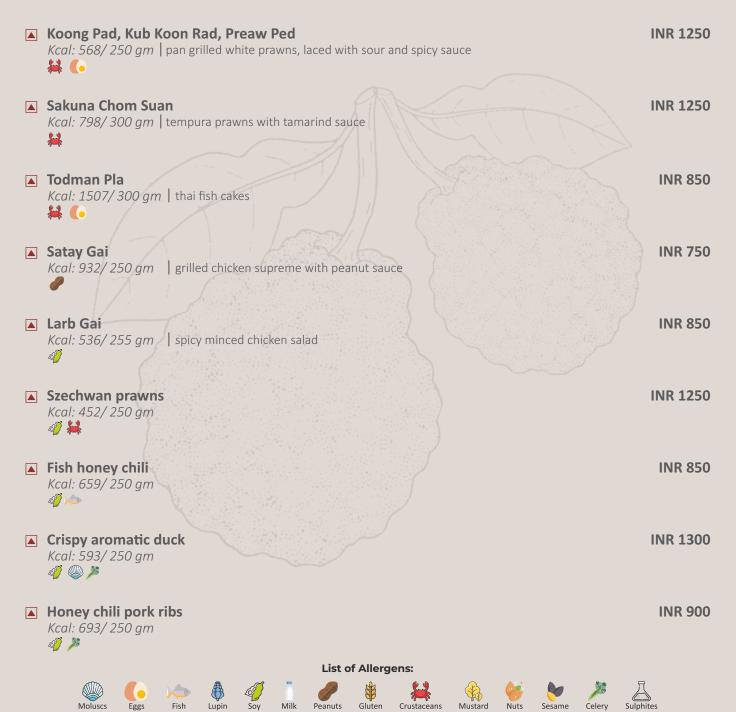

# MAKRUT DECK

AN ODE TO THE AROMATIC CITRUS, WELCOME TO MAKRUT – WHERE OUR CULINARY MAESTROS SHOWCASE THE FINEST INDULGENCES FROM SOUTH EAST ASIA. AS YOUR SURRENDER TO THE GENTLE HUM OF THE FLOWING RIVER AMIDST A SPECTACULAR ALFRESCO SETTING, INDULGE IN AN EXQUISITE ARRAY OF THAI AND ORIENTAL CLASSICS FROM A THOUGHTFULLY-CURATED SELECTION. MAGICAL AND MESMERIC, AT MAKRUT, CREATE UNFORGETTABLE MEMORIES OVER AN EXTRAORDINARY DINING EXPERIENCE.

## **APPETIZERS**



## **List of Allergens:**

































## THE DUMPLINGS BASKET



## **List of Allergens:**





























# **MAIN COURSE**

| • | Horapha Prik Khihnu  Kcal: 252/ 260 gm   smoked egg plant chilli basil                                                 | INR 650 |
|---|------------------------------------------------------------------------------------------------------------------------|---------|
| • | Pad Priao Warn Tao  Kcal: 383/ 275 gm   silky bean curd with black bean sauce                                          | INR 750 |
| • | Pad Broccoli Taojiew  Kcal: 252/ 250 gm    stir fried broccoli with garlic, yellow bean pastes and chilli vinegar  ▶ ♠ | INR 650 |
| • | Hei Pad Prik Haeng  Kcal: 723/350 gm   water chestnuts and cashew nuts with red chilli paste                           | INR 700 |
| • | Pad Pa