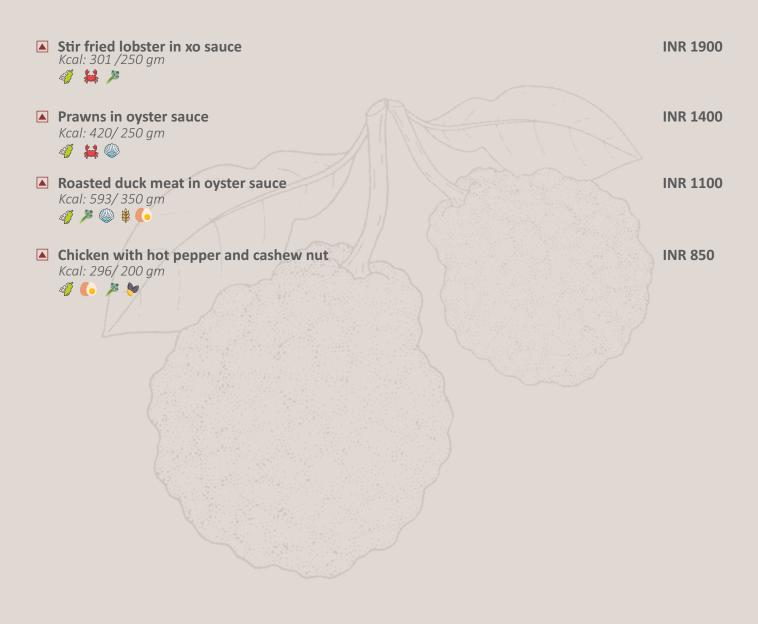

# **MAIN COURSE**

| • | Horapha Prik Khihnu  Kcal: 252/ 260 gm   smoked egg plant chilli basil                                                 | INR 650 |
|---|------------------------------------------------------------------------------------------------------------------------|---------|
| • | Pad Priao Warn Tao  Kcal: 383/ 275 gm   silky bean curd with black bean sauce                                          | INR 750 |
| • | Pad Broccoli Taojiew  Kcal: 252/ 250 gm    stir fried broccoli with garlic, yellow bean pastes and chilli vinegar  ▶ ♠ | INR 650 |
| • | Hei Pad Prik Haeng  Kcal: 723/350 gm   water chestnuts and cashew nuts with red chilli paste                           | INR 700 |
| • | Pad Pak Bung Taojiew (Seasonal)  Kcal: 158/ 250 gm    stir fried morning glory flavoured with yellow bean paste        | INR 650 |
| • | Kung Pao potatoes  Kcal: 192/ 200 gm                                                                                   | INR 650 |
| • | Assorted vegetables in hot garlic sauce Kcal: 302/200 gm                                                               | INR 650 |
| • | Ma Po tofu  Kcal: 168/ 250 gm                                                                                          | INR 650 |
|   | Sautéed green bean Kcal: 465/ 200 gm                                                                                   | INR 650 |

Poo Nim Krob, Kub Yum Som **INR 1350** Kcal: 667/350 gm | crispy soft-shell crab with citrus salad ■ Gung Yai Pad Kratiem Prik Thai **INR 1900** *Kcal: 305/330 gm* | lobster with pepper garlic *6* 🕌 ▲ Goong Pad Kapprao **INR 1200** Kcal: 305/300 gm | prawns with chilli garlic and holy basil *4* Pla Nueng Manao **INR 1400** Kcal: 388/350 gm | steamed john dory with lemon garlic sauce **\*** 🗀 ■ Pe Nong Kae Kub Hara Pa Lae Prick **INR 1400** Kcal: 941/400 gm | lamb chop with basil and chilli ■ Moo Pad King Sod **INR 1100** Kcal: 627 /250 gm | stir fried pork with fresh ginger and shiitake mushroom Moo Preaw Waan **INR 1100** Kcal: 552 /250 gm | sweet and sour pork Ped Nav **INR 1300** Kcal: 1172 /350 gm | classic thai style roast duck breast on a bed of spinach Pad Gai Bai Kapprao **INR 850** Kcal: 704 /350 gm | ground chicken with holy basil