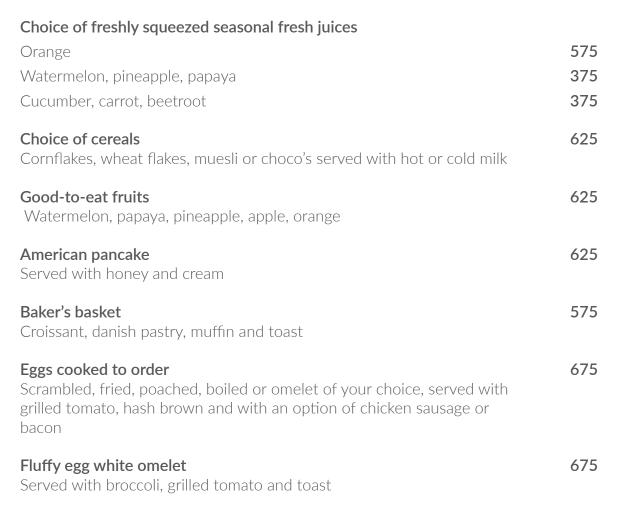

### Appetisers and soups

| <b>Eggs cooked to order</b><br>Scrambled, fried, poached, boiled or omelet of your choice, served with grilled<br>tomato, hash brown and with an option of chicken sausage or bacon         | 675 |
|---------------------------------------------------------------------------------------------------------------------------------------------------------------------------------------------|-----|
| <b>Greek salad</b> ✓<br>Crunchy Mediterranean salad with iceberg lettuce, diced cucumber, peppers, onion,<br>tomato, feta cheese and olives tossed in oregano-flavored vinaigrette dressing | 775 |
| <b>Prawn salad</b><br>Marinated prawns on mixed greens with lemon vinaigrette                                                                                                               | 925 |
| Tomato basil soup ✔<br>Oven-roasted tomato puree with cream and basil pesto                                                                                                                 | 675 |
| <b>French onion</b><br>Classical consommé made of beef stock and fried onion served with cheese toast                                                                                       | 775 |